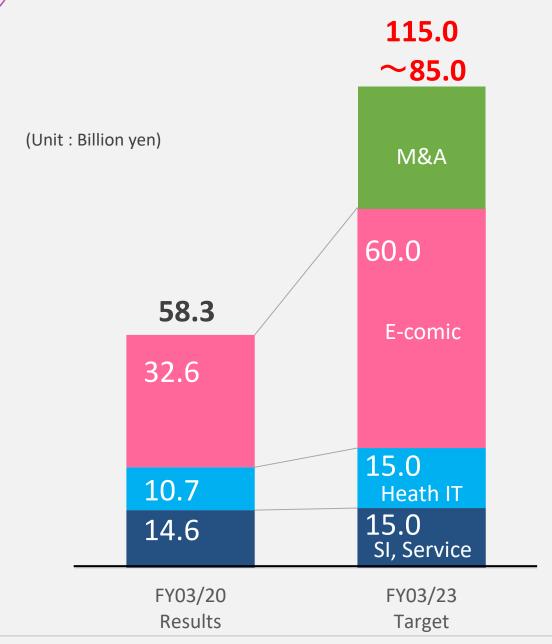

## Aiming for High Growth and Profitability

(Billion yen, %)

|               |             | FY03/23<br>Target | FY03/20<br>Results |
|---------------|-------------|-------------------|--------------------|
| Growth        | Net Sales   | 85.0~115.0        | 58.3               |
|               | EBITDA (*1) | 13.0~16.0         | 9.3                |
| Profitability | ROE         | 15.0% and over    | 16.2%              |

## 1. Persue growth

- Sustained growth in core businesses
  - <u>E-comic</u> Secure a solid position as an e-comics brand
  - Heath IT
     Launch new services in the nursing care and health fields
- Evolve into a services-oriented business
  - Increase services sales to 80% and over of total sales
- M&A activities
  - Set a strategic investment budget of ¥30 billion