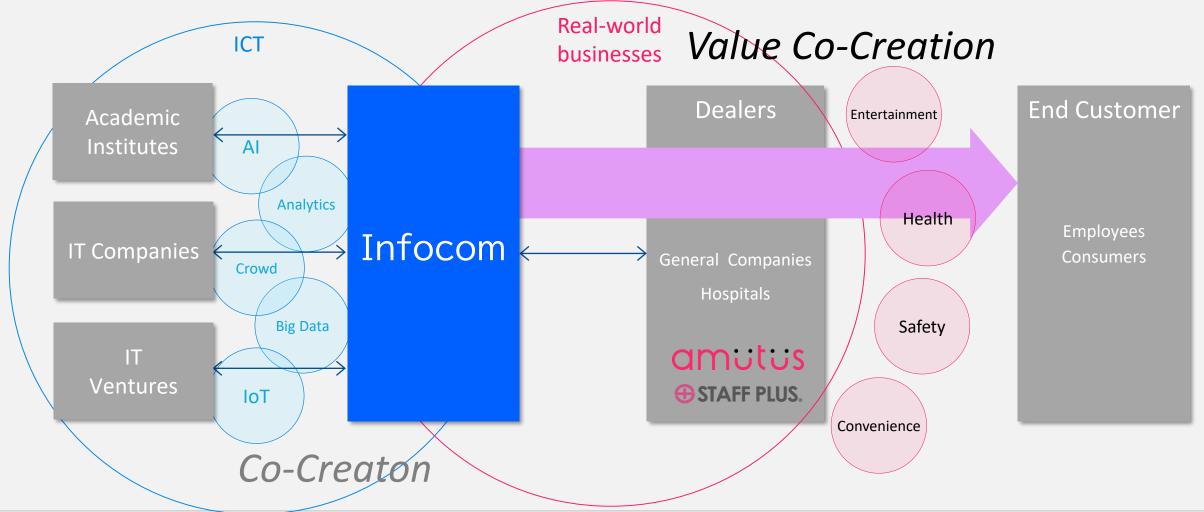

<sup>(\*1)</sup> EBITDA = Operating income + depreciation and amortization

Becoming a services company that delivers new value through the co-creation of ICT and real-world businesses

## [Reference] Ratio of Services Sales to Total IT Services Sales

What Value Creation Means to Infocom

The Infocom Group works toward sustainable societies, evolving ahead of changes in markets and technologies, offering high-quality, innovative services that create new ways of using information and communications technology.