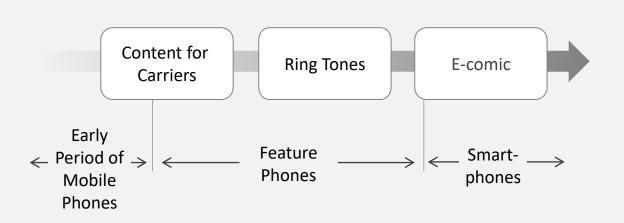

#### **Digital Entertainment**

During the early period of mobile phones, we anticipated the creation of new markets and pursued new ways to use this invention