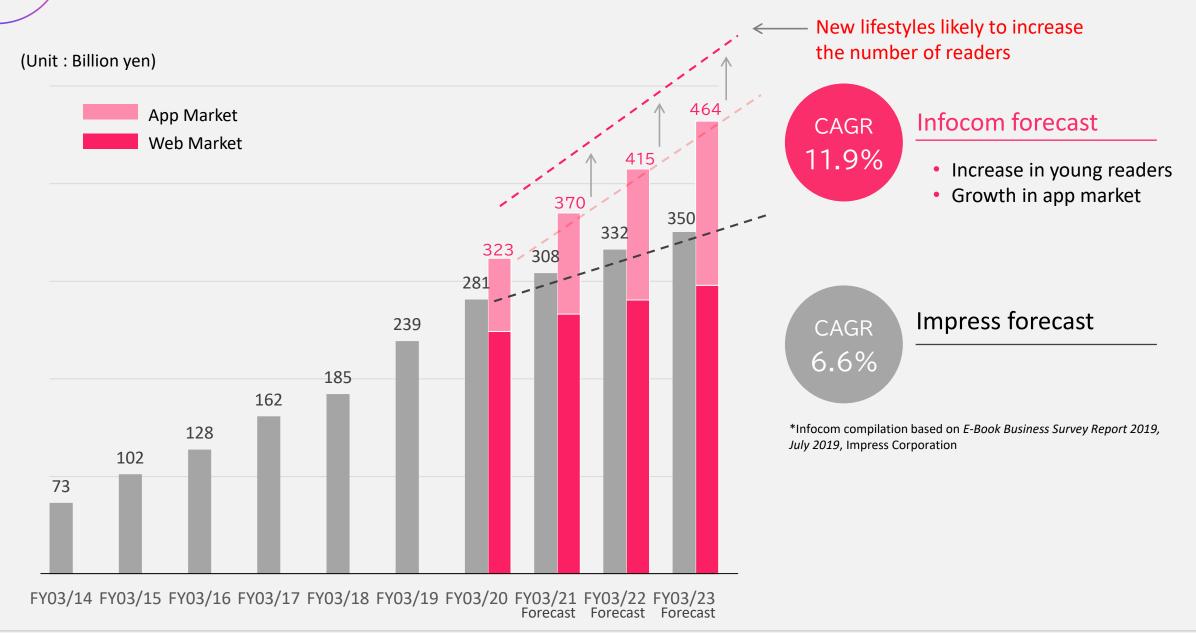

- In addition to the digitalization of the paper-based market, we forecast the new comic app market, driven mainly by younger readers, to grow an annual 11.9% (2020-2022)→We revised our expectation for even higher growth\*
- Advancing alliances among distributors
- New lifestyles have created a new custom of reading comics online/via apps\*

## E-Comic Market Forecast