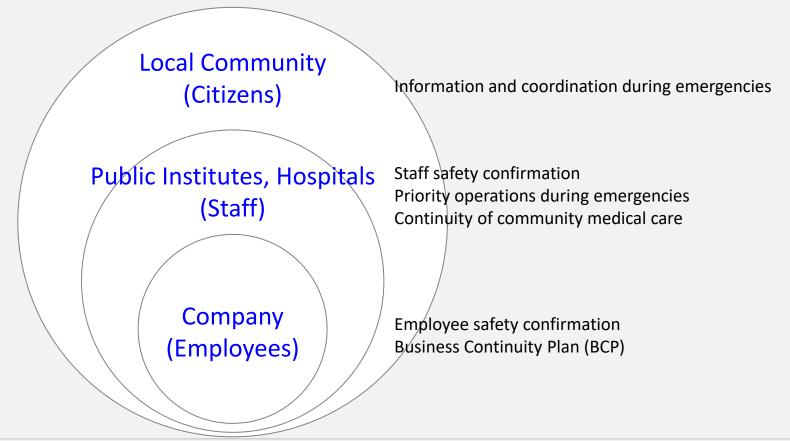

## Value Creation Story [Iwanuma Minna no ie]

## Contribute to Communities Through Disaster Recovery Support Businesses

Established a Recovery Support Base for the Tohoku Region in Iwanuma City, Miyagi Prefecture, Affected by the Great East Japan Earthquake and Tsunami, to Create New Businesses in Tourism and Agriculture

#### Open Iwanuma minna no ie

- Established recovery support base for Tohoku
- Providing regional and community functions through regular events

#### **Iwanuma Reconstruction Agritourism**

- Highlight the attraction of Iwanuma through farm experience tours creating a sense of unification with local citizens
- Selected as a new Tohoku leadership model business by the Reconstruction Agency

#### Minna no nogyo IT!

- Study the usage of IT and e-commerce in creating 6th industries
- Provide local industry goods to shareholders as shareholder benefits

#### Minna no E-commerce

- Sell agricultural goods via e-commerce
- Offer return gifts in return for hometown tax donation for Iwanuma City