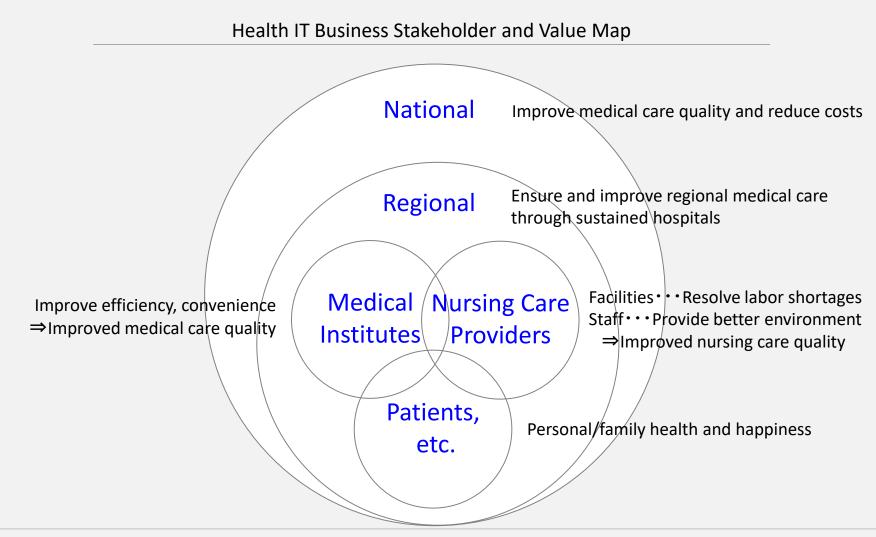

## Value Creation Story [Health IT]

## Improve Medical and Nursing Care to Contribute to Human Happiness and Health