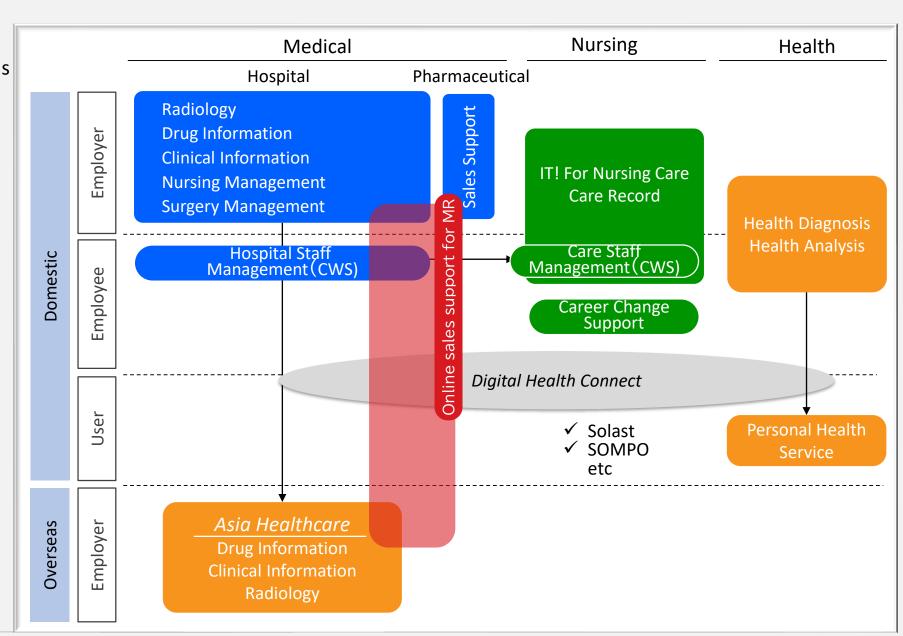

## **Growth** Driver Strategies [Health IT]

#### **New Fields**

- Launch business in health-related fields
   Launch corporate and individual health-related services
- 2. Overseas expansion
  Roll out systems for hospitals in Southeast
  Asia Launch new services

#### **Focus Businesses**

3. Expand businesses in nursing care-related fields
Expand career change support,
IT! for Nursing Care,
employee management systems

**Existing Fields** 

#### Remote Field

- 4. Introduce online services
  - Online sales support for MR
  - Online medical treatment Other