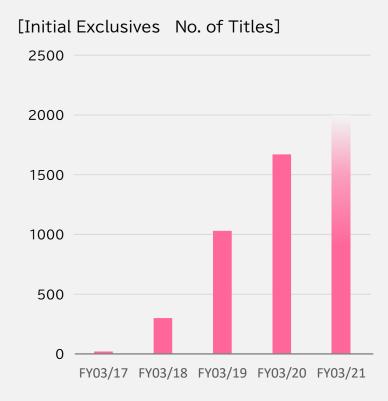

#### 1. Maximize Mecha Comic Income

- Expand offerings of original comics
- Use data analysis and AI to strengthen marketing
- Strengthen initial exclusive distributions

Expand titles on offer

- Offered interesting titles across a wide range of genres to surpass 1,000 titles in the two years after launch in FY03/17
- Continuing to expand offerings of titles from major publishers