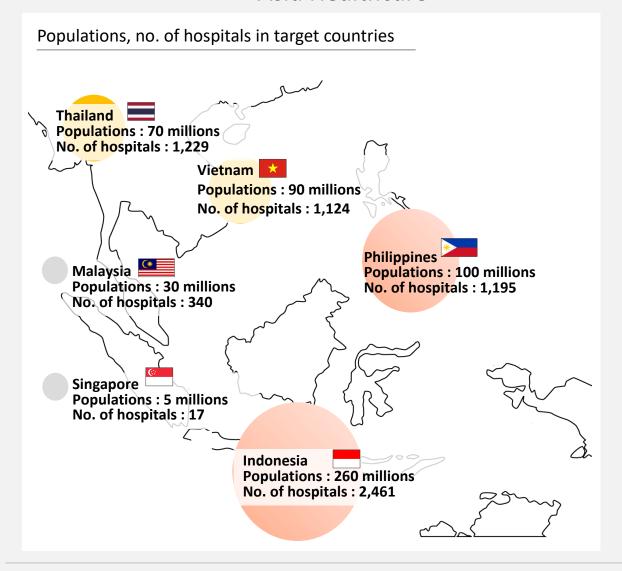

## Growth Driver Strategies [Health IT] Overseas Expansion

#### Asia Healthcare

- Roll out systems for hospitals in Southeast Asia
   (Drug information management, Clinical information, Radiology)
  - ✓ Roll out in Indonesia or the Philippines, where IT is advancing
- Launch new services using individual medical data
  - ✓ Work with HealthXCapital and engage in local marketing, conduct proof-of-concept tests at hospitals and engage in M&A