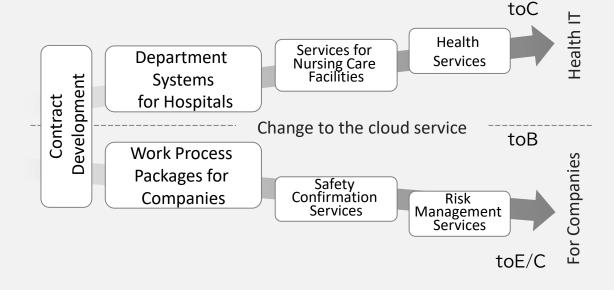

#### **Business Solution**

Release new packaged software products to the market based on expertise developed through contract development work