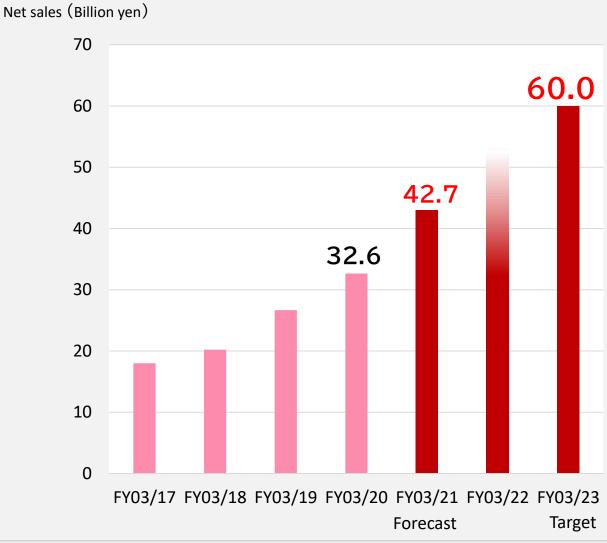

## Aiming for High Growth and Profitability

(Billion yen, %)

|               |             | FY03/23<br>Target | FY03/20<br>Results |
|---------------|-------------|-------------------|--------------------|
| Growth        | Net Sales   | 85.0~115.0        | 58.3               |
|               | EBITDA (*1) | 13.0~16.0         | 9.3                |
| Profitability | ROE         | 15.0% and over    | 16.2%              |

## Aiming for CAGR in excess of 20%, outperforming market growth