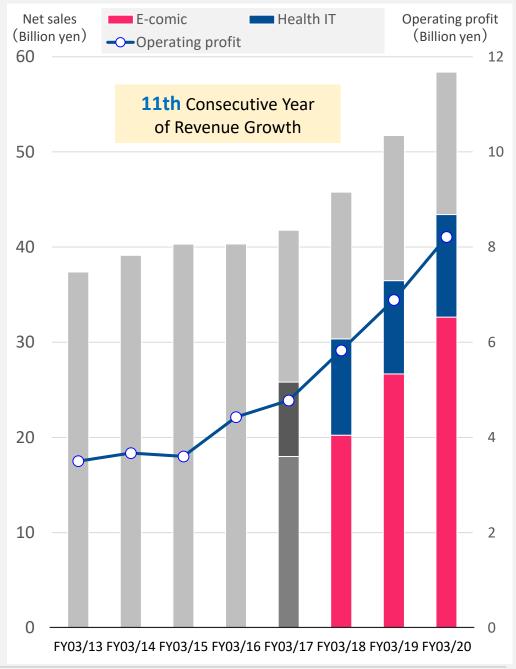

## Earnings Targets vs. Actual Performance

Essentially achieved targets, owing in part to significant growth in E-comic (core business)
 (Billion yen, %)

|                        |                               | FY03/20<br>Target | FY03/20<br>Results | Achievement ratio(%) |
|------------------------|-------------------------------|-------------------|--------------------|----------------------|
| Growth                 | Net sales                     | 60.0~80.0         | 58.3               | 97.3                 |
|                        | EBITDA (*1)                   | 7.0~10.0          | 9.3                | 134.1                |
|                        | Ratio of core businesses (*2) | 70%               | 74.4%              | 106.3                |
| Profitability          | ROE                           | 10% and over      | 16.2%              | 162.2                |
| Shareholder<br>Returns | Payout ratio                  | 30%               | 30.6%              | 102.0                |

#### 1. Pursue Growth

- Pursue growth driven by e-comic and health IT businesses
  - ✓ E-comics broke above ¥30 billion
  - ✓ Health IT exceeded ¥10 billion
- Pursue M&A opportunities
  - ✓ Convert Korean e-comics distribution business and nursing professional recruitment business to subsidiaries
  - ✓ Continue large-scale M&A
- Develop businesses leveraging AI and IoT
  - ✓ Use AI to build an advanced e-comic recommendation engine
  - ✓ Use IoT for nursing care support, food temperature management services