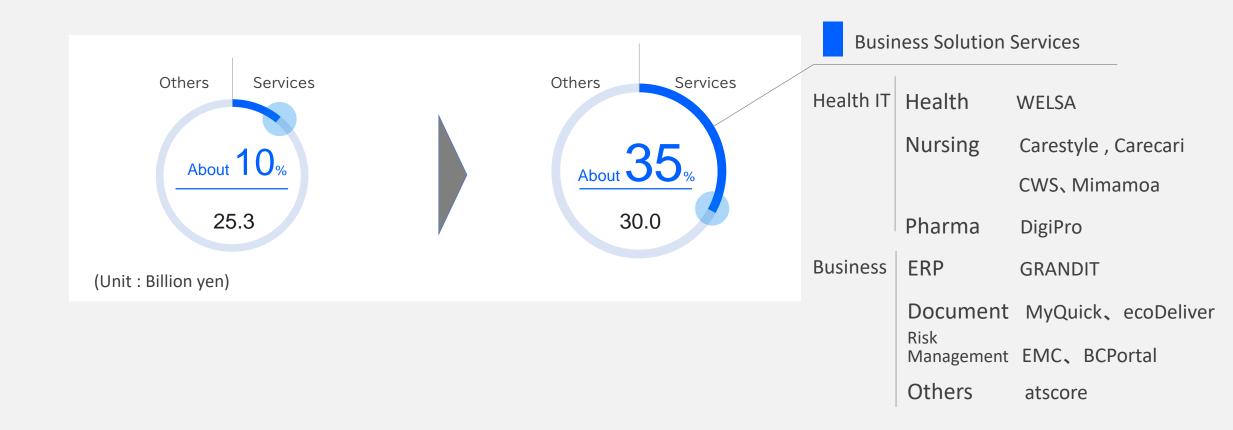

## [Reference] Ratio of Services Sales to Total IT Services Sales

What Value Creation Means to Infocom

The Infocom Group works toward sustainable societies, evolving ahead of changes in markets and technologies, offering high-quality, innovative services that create new ways of using information and communications technology.